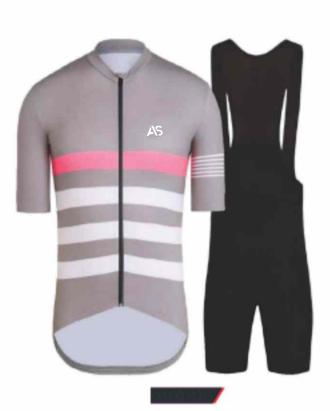

### MAIN FEATURES

Men must wear tennis uniform. Collared polo-style shirts, crew-collared tennis shirts and tennis themed t-shirts are acceptable. Game Sublimation Uniform - Add Your Team, Name, and Number.

#### NEW

- · Uniform is Flexible from top to bottom
- 100% Polyester 2-way stretching design
- 100% Spandex Pants with Elastic Waistband
- · Very Comfortable in wearing
- . S-2XL
- 15 Colours

| Size | Length | Chest | Shoulder | Waist | Short<br>Length |
|------|--------|-------|----------|-------|-----------------|
| 8    | 63     | 48    | 41       | 29-44 | 32              |
| М    | 65     | 49    | 43.2     | 32-47 | 34              |
| L    | 67     | 51    | 44.6     | 34-50 | 36              |
| XL   | 69     | 53    | 46       | 36-52 | 38              |
| 2XL  | 71     | 55    | 47.4     | 38-52 | 40              |
| DE   | 73     | 57    | 48.8     | 41-57 | 42              |
| 4XL  | 75     | 59    | 49       | 43-60 | 44              |