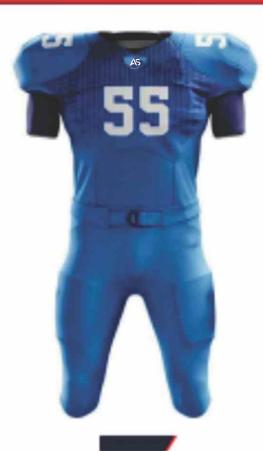

American Football Jersey made of 100% Polyester, Strategic ventilation for breath-ability, Machine washable, Short sleeves, Print on front, V neck, Full custom uniforms which can be made in any color and design.