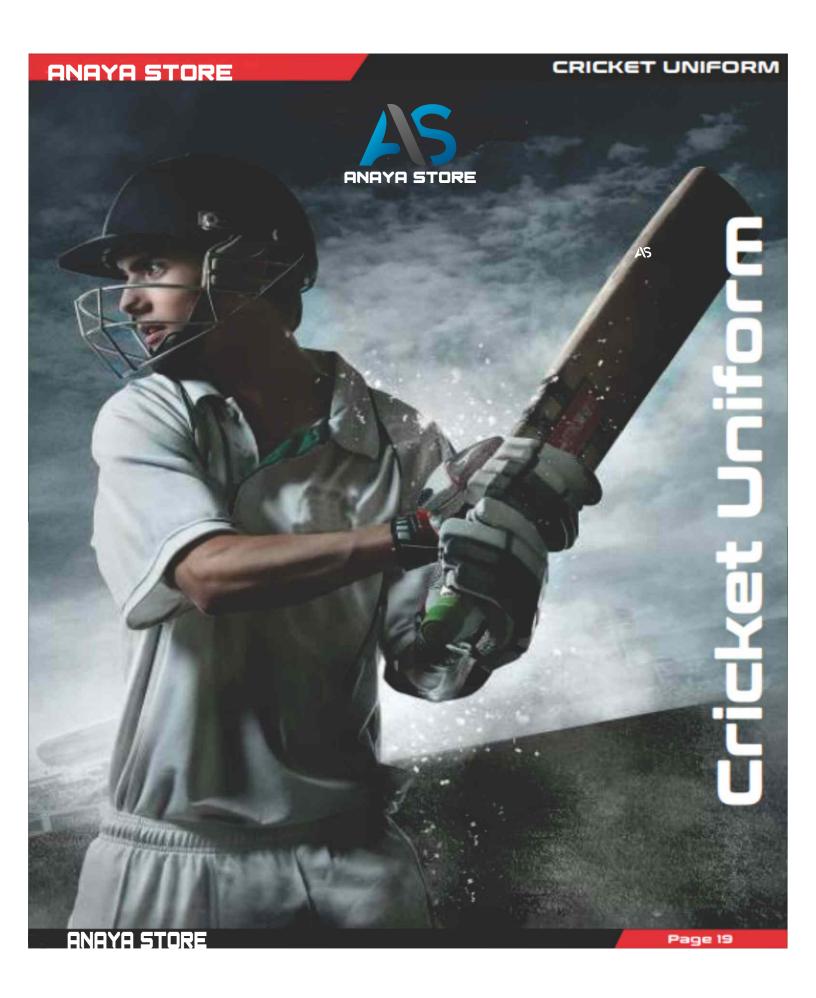

ANAYA STORE

Cricket Uniform made of 100% polyester. On offer from us is a beautifully designed collection of Custom Sublimation Cricket Uniforms. Designed using 100% cotton fabric, our products are available in a variety of sizes, colors and designs.

#### NEW

- . Uniform is Flexible from top to bottom
- · Designed using 100% cotton fabric,
- 100% Spandex Pants with Elastic Waistband
- · Very Comfortable in wearing
- S-2XL
- 15 Colours

| Size | Shirt<br>Length | Chest | Sleeve<br>Length | Waist | Pants<br>Length |
|------|-----------------|-------|------------------|-------|-----------------|
| 8    | 27"             | 20.8" | 28"              | 18.8* | 37              |
| M    | 28"             | 217   | 30"              | 19"   | 397             |
| L    | 29"             | 22"   | 31"              | 20"   | 40"             |
| XS   | 30"             | 23"   | 32"              | 2111  | 42"             |
| XL   | 31"             | 24"   | 33"              | 22    | 44"             |
| 2XL  | 33"             | 24.8" | 34"              | 22.8" | 45"             |
| 3XL  | 35"             | 25"   | 35               | 23"   | 45"             |