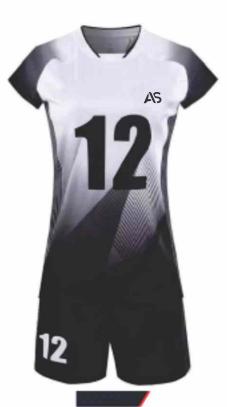

# VOLLEYBALL UNIFORM

### MAIN FEATURES

Volleyball Uniforms Made of 100% Polyester Mesh, Mixed Polyester & Spandex Any color combination with customizable player names. Made of poly spandex Hydra Tech fabric, in seam option for maximum comfort and flexibility.

#### NEW

- · Uniform is Flexible from top to bottom
- · Made from our performance fabric for superior moisture control.
- · 100% Spandex Pants with Elastic Waistband
- · Very Comfortable in wearing
- . S-2XL
- 15 Colours

| Size | Length<br>of vest | Chest<br>Width | Waist  | Short<br>Length |
|------|-------------------|----------------|--------|-----------------|
| S    | 27"               | 18.5           | 22-39" | 15"             |
| M.   | 28.5"             | 19.5"          | 24-41" | 16"             |
| L    | 29.5"             | 20.5"          | 26-43" | 17"             |
| XL   | 30.5"             | 21.5           | 28-45  | 181             |
| 2XL  | 31.5"             | 22.5"          | 29-46" | 19"             |
| 3XL  | 32"               | 23.5"          | 30-47" | 207             |
| 4XL  | 33"               | 24.5"          | 31-41" | 21"             |