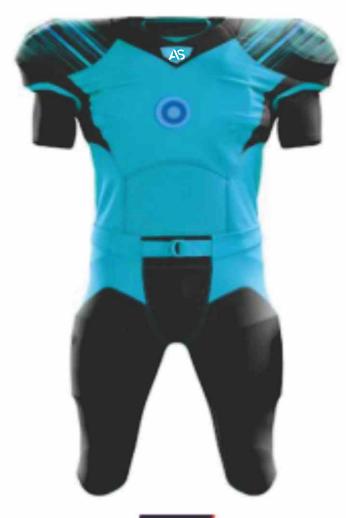

American Football Jersey made of 100% Polyester, Strategic ventilation for breath-ability, Machine washable, Short sleeves, Print on front, V neck, Full custom uniforms which can be made in any color and design.