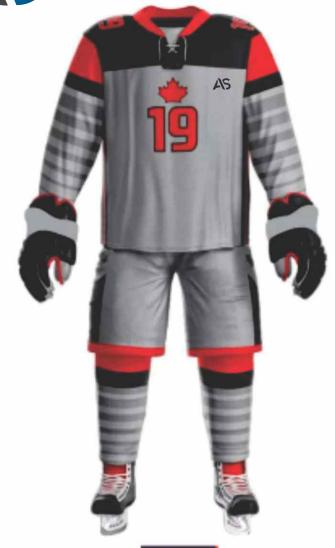

### MAIN FEATURES

Ice Hockey Uniform breathability and enhanced performance Shield patch sewn to bottom of front-collar fabric insert collar for added comfortTeam logo on center chest Ventilated mesh panel inserts Officially licensed Imported 100% Polyester

#### NEW

- Ice Hockey Jersey made in 100%.
- Polyester Mesh or 100% Polyester.
- · Very Comfortable in wearing
- . 8-2XL
- + 15 Colours

| Size | Length | Chest | Sleeve<br>Length | Waist | Short<br>Length |
|------|--------|-------|------------------|-------|-----------------|
| 5    | 74     | 48    | 44               | 32    | 19              |
| М    | 76     | 53    | 44               | 34    | 20              |
| L    | 79     | 58    | 48               | 36    | 21              |
| X5   | 82     | 64    | 51               | 38    | 22              |
| XL.  | 84     | 69    | 51               | 40    | 23              |
| 2001 | 85     | 74    | 52               | 42    | 24              |
| 330  | 86     | 75    | 54               | 44    | 26              |