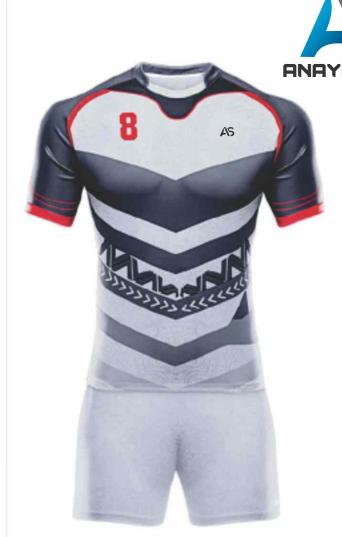

# SOCCER UNIFORM

#### MAIN FEATURES

The quality related things and provide you the best fabric for the Sports Our products are provided in various attractive designs, colors and patterns and can also be availed with customized facility as per the needs and specifications of our esteem clients. All our products are manufactured.

- 100 % Polyester Fabric
- · Full Custom option, unlimited color
- 100% Spandex Pants with Elastic Waistband
- · Made for athletes
- . S-2XL
- 15 Colours

| Size | Shirt<br>Length | Chest  | Sleeve<br>Length | Waist | Short<br>Length |
|------|-----------------|--------|------------------|-------|-----------------|
| S    | 66cm            | 43.5cm | 32cm             | 30cm  | 38cm            |
| W    | 68cm            | 45.5cm | 33cm             | 30em  | 39.5cm          |
| L    | 70cm            | 47.5cm | 34cm             | 32cm  | 41cm            |
| XS   | 65cm            | 49.5cm | 35cm             | 34cm  | 42.5om          |
| XL   | 66cm            | 51.5cm | 36cm             | 36cm  | 44cm            |
| 201  | 66cm            | 53.5cm | 37cm             | 38cm  | 45.5cm          |
| 3XL  | 66cm            | 56.5cm | 38cm             | 40cm  | 47cm            |