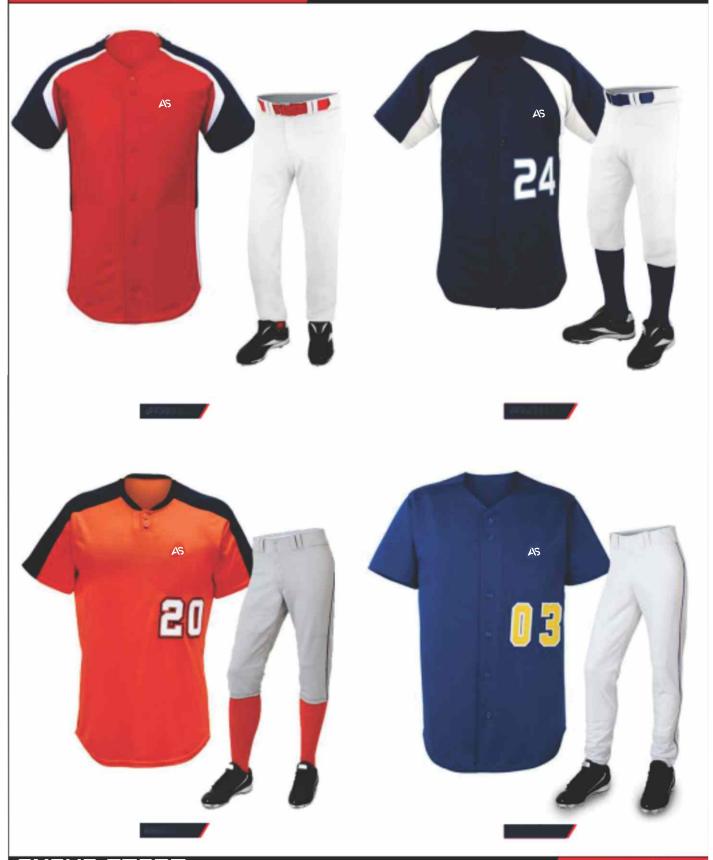

# ICE HOCKEY UNIFORM

Baseball Jerseys made of 100% polyester professional quality mesh 2-button placket baseball jerseys with set-in sleeves, double stitching and extended rounded tail.

#### NEW

- · Uniform is Flexible from top to bottom
- · 100% lightweight yet strong and breathable polyester fabrics
- · 100% Spandex Pants with Elastic Waistband
- · Very Comfortable in wearing
- . S-2XL
- 15 Colours

# PRODUCT SIZE CHART

| Size | Center<br>Back | Chest | Waist | Pants<br>Length |
|------|----------------|-------|-------|-----------------|
| S    | 70             | 51    | 38    | 103             |
| M    | 72             | 54    | 39    | 105             |
| L    | 74             | 57    | 40    | 108             |
| XS   | 76             | 60    | 41    | 110             |
| XL.  | 78             | 63    | 42    | 112             |
| 2XL  | B0             | 66    | 43    | 114             |
| 3XL  | 82             | 69    | 44    | 116             |