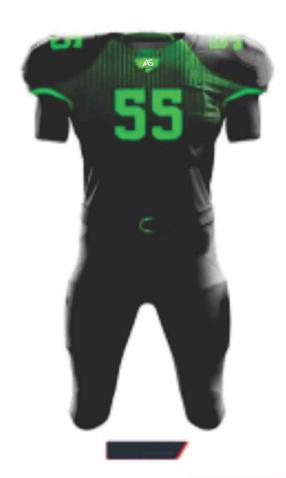

# SOCCER UNIFORM

# AS SU/

### AS SU

#### MAIN FEATURES

The quality related things and provide you the best fabric for the Sports Our products are provided in various attractive designs, colors and patterns and can also be availed with customized facility as per the needs and specifications of our esteem clients. All our products are manufactured.

- 100 % Polyester Fabric
- · Full Custom option, unlimited color
- 100% Spandex Pants with Elastic Waistband
- · Made for athletes
- . S-2XL
- 15 Colours

| Size | Shirt<br>Length | Chest  | Sleeve<br>Length | Waist | Short<br>Length |
|------|-----------------|--------|------------------|-------|-----------------|
| S    | 66cm            | 43.5cm | 32cm             | 30cm  | 38cm            |
| W    | 68cm            | 45.5cm | 33cm             | 30em  | 39.5cm          |
| L    | 70cm            | 47.5cm | 34cm             | 32cm  | 41cm            |
| XS   | 65cm            | 49.5cm | 35cm             | 34cm  | 42.5om          |
| XL   | 66cm            | 51.5cm | 36cm             | 36cm  | 44cm            |
| 201  | 66cm            | 53.5cm | 37cm             | 38cm  | 45.5cm          |
| 3XL  | 66cm            | 56.5cm | 38cm             | 40cm  | 47cm            |

American Football Jersey made of 100% Polyester, Strategic ventilation for breath-ability, Machine washable, Short sleeves, Print on front, V neck, Full custom uniforms which can be made in any color and design.