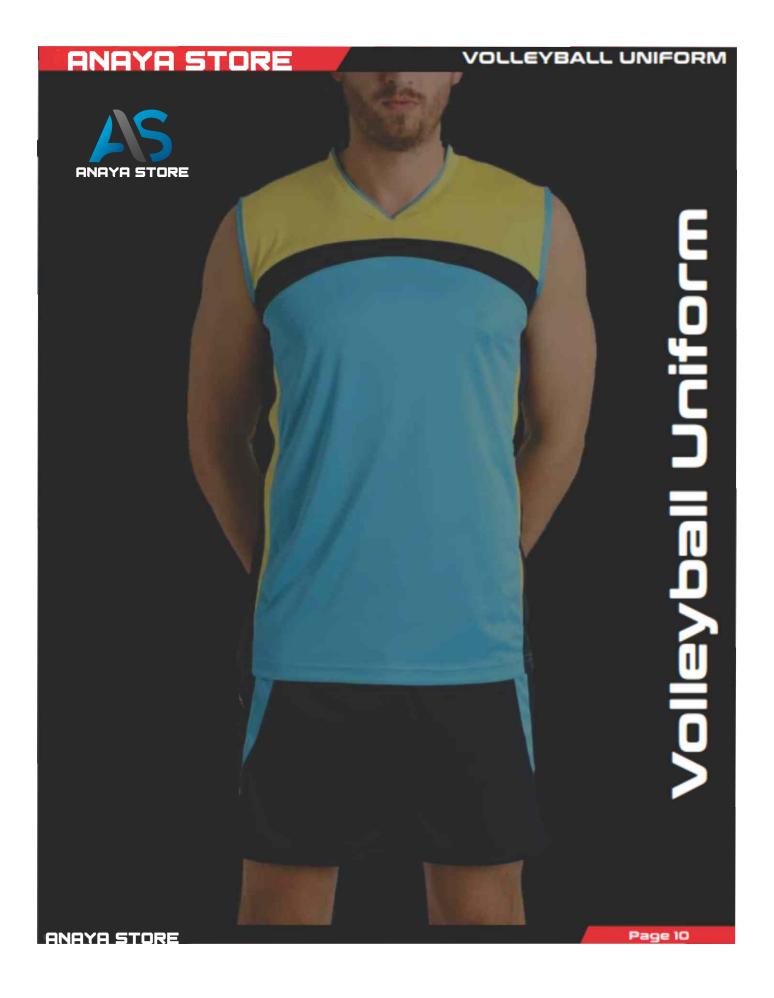

# VOLLEYBALL UNIFORM

### MAIN FEATURES

Volleyball Uniforms Made of 100% Polyester Mesh, Mixed Polyester & Spandex Any color combination with customizable player names. Made of poly spandex Hydra Tech fabric, in seam option for maximum comfort and flexibility.

#### NEW

- · Uniform is Flexible from top to bottom
- · Made from our performance fabric for superior moisture control.
- · 100% Spandex Pants with Elastic Waistband
- · Very Comfortable in wearing
- . S-2XL
- 15 Colours

| Size | Length<br>of vest | Chest<br>Width | Waist  | Short<br>Length |
|------|-------------------|----------------|--------|-----------------|
| S    | 27"               | 18.5           | 22-39" | 15"             |
| M.   | 28.5"             | 19.5"          | 24-41" | 16"             |
| L    | 29.5"             | 20.5"          | 26-43" | 17"             |
| XL   | 30.5"             | 21.5           | 28-45  | 181             |
| 2XL  | 31.5"             | 22.5"          | 29-46" | 19"             |
| 3XL  | 32"               | 23.5"          | 30-47" | 207             |
| 4XL  | 33"               | 24.5"          | 31-41" | 21"             |