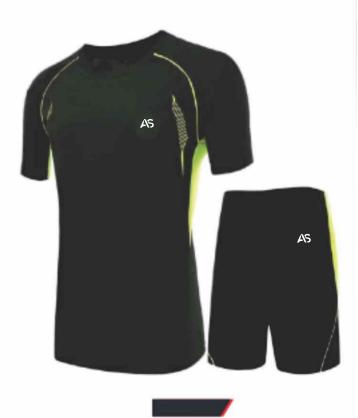

American Football Jersey made of 100% Polyester, Strategic ventilation for breath-ability, Machine washable, Short sleeves, Print on front, V neck, Full custom uniforms which can be made in any color and design.

#### NEW

- Uniform is Flexible from top to bottom
- . 100% High Quality Guarantee
- 100% Spander Pants with Elastic Whistband
- Comfortable, Breathable, Quick Dry
- · \$-230.
- 15 Colours

| Size | Langth | Chest | Shoulder | Wated | Shell<br>Leigth |  |
|------|--------|-------|----------|-------|-----------------|--|
| 8    | 33     | 26-08 | 19       | 27-29 | 28              |  |
| 100  | 20     | 39-40 | 20       | 30-12 | - 20            |  |
| L    | 246    | 43-46 | 21       | 10-15 | 40              |  |
| 16.  | - 16   | 66-68 | 20       | 28-28 | 46              |  |
| 200. | 26     | 56-52 | 25       | 10-12 | 45              |  |
| 1ML  | 30     | 54-58 | 37       | NG-89 | 47              |  |
| 400. | 28     | 59-40 | 29       | 49-60 | 48              |  |