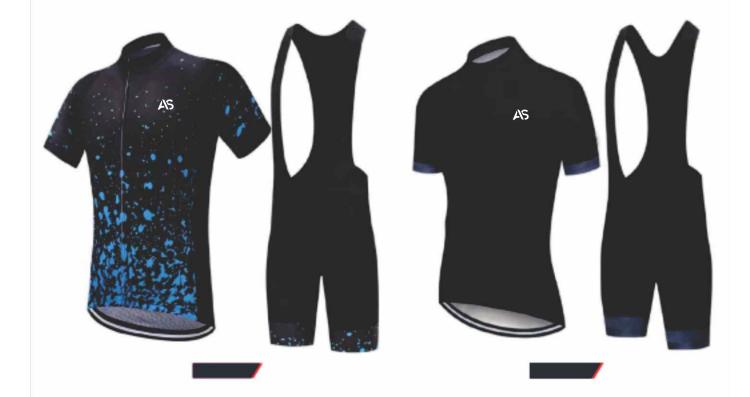

### MAIN FEATURES

Performance Compression Bib made of 100% Laycra, Performance athletic apparel, Yoga, Swim, Cycling and also as fitness wears combined premium compression fabrics to its Performance.

#### NEW

- · Uniform is Flexible from top to bottom
- 100% Polyester 2-way stretching design
- · 100% Spandex Pants with Elastic Waistband
- · Very Comfortable in wearing
- . S-2XL
- 15 Colours