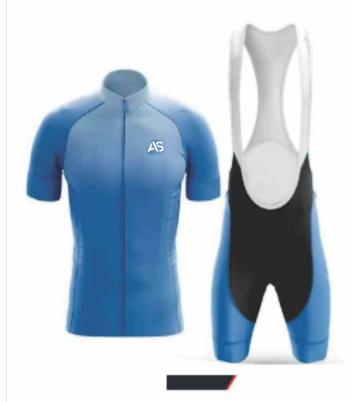

### MAIN FEATURES

Performance Compression Bib made of 100% Laycra, Performance athletic apparel, Yoga, Swim, Cycling and also as fitness wears combined premium compression fabrics to its Performance.

#### NEW

- · Uniform is Flexible from top to bottom
- 100% Polyester 2-way stretching design
- · 100% Spandex Pants with Elastic Waistband
- · Very Comfortable in wearing
- . S-2XL
- 15 Colours

### PRODUCT SIZE CHART

| Size | Length | Chest | Sleeve | Waist | Inseam<br>Length |
|------|--------|-------|--------|-------|------------------|
| S    | 52     | 88    | 34     | 54    | 16               |
| M    | 54     | 94    | 35     | 57    | 17               |
| L    | 56     | 100   | 36     | 60    | 18               |
| XS   | 58     | 106   | 37     | 63    | 19               |
| XL   | 60     | 112   | 38     | 66    | 20               |
| 2XL  | 62     | 118   | 39     | 69    | 21               |
| 3XL  | 63     | 124   | 40     | 72    | 22               |