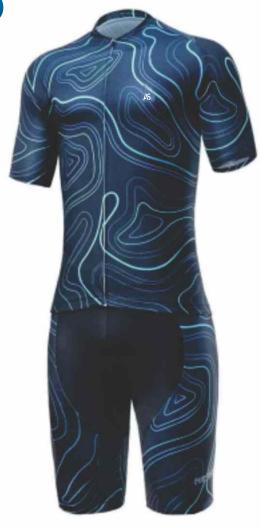

### MAIN FEATURES

Performance Compression Bib made of 100% Laycra, Performance athletic apparel, Yoga, Swim, Cycling and also as fitness wears combined premium compression fabrics to its Performance.

#### NEW

- · Uniform is Flexible from top to bottom
- 100% Polyester 2-way stretching design
- · 100% Spandex Pants with Elastic Waistband
- · Very Comfortable in wearing
- . S-2XL
- 15 Colours

### PRODUCT SIZE CHART

| Size | Length | Chest | Sleeve | Waist | Inseam<br>Length |
|------|--------|-------|--------|-------|------------------|
| S    | 52     | 88    | 34     | 54    | 16               |
| M    | 54     | 94    | 35     | 57    | 17               |
| L    | 56     | 100   | 36     | 60    | 18               |
| XS   | 58     | 106   | 37     | 63    | 19               |
| XL   | 60     | 112   | 38     | 66    | 20               |
| 2XL  | 62     | 118   | 39     | 69    | 21               |
| 3XL  | 63     | 124   | 40     | 72    | 22               |