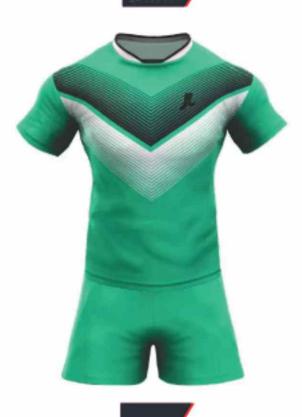

# VOLLEYBALL UNIFORM

### MAIN FEATURES

Volleyball Uniforms Made of 100% Polyester Mesh, Mixed Polyester & Spandex Any color combination with customizable player names. Made of poly spandex Hydra Tech fabric, in seam option for maximum comfort and flexibility.

#### NEW

- · Uniform is Flexible from top to bottom
- · Made from our performance fabric for superior moisture control.
- · 100% Spandex Pants with Elastic Waistband
- · Very Comfortable in wearing
- . S-2XL
- 15 Colours

| Size | Length<br>of vest | Chest<br>Width | Waist  | Short<br>Length |
|------|-------------------|----------------|--------|-----------------|
| S    | 27"               | 18.5           | 22-39" | 15"             |
| M.   | 28.5"             | 19.5"          | 24-41" | 16"             |
| L    | 29.5"             | 20.5"          | 26-43" | 17"             |
| XL   | 30.5"             | 21.5           | 28-45  | 181             |
| 2XL  | 31.5"             | 22.5"          | 29-46" | 19"             |
| 3XL  | 32"               | 23.5"          | 30-47" | 207             |
| 4XL  | 33"               | 24.5"          | 31-41" | 21"             |