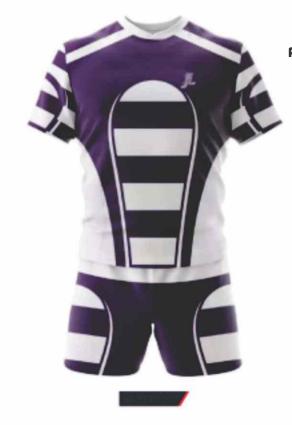

# SOCCER UNIFORM

#### MAIN FEATURES

The quality related things and provide you the best fabric for the Sports Our products are provided in various attractive designs, colors and patterns and can also be availed with customized facility as per the needs and specifications of our esteem clients. All our products are manufactured.

- 100 % Polyester Fabric
- · Full Custom option, unlimited color
- 100% Spandex Pants with Elastic Waistband
- · Made for athletes
- . S-2XL
- 15 Colours

| Size | Shirt<br>Length | Chest  | Sleeve<br>Length | Waist | Short<br>Length |
|------|-----------------|--------|------------------|-------|-----------------|
| S    | 66cm            | 43.5cm | 32cm             | 30cm  | 38cm            |
| W    | 68cm            | 45.5cm | 33cm             | 30em  | 39.5cm          |
| L    | 70cm            | 47.5cm | 34cm             | 32cm  | 41cm            |
| XS   | 65cm            | 49.5cm | 35cm             | 34cm  | 42.5om          |
| XL   | 66cm            | 51.5cm | 36cm             | 36cm  | 44cm            |
| 201  | 66cm            | 53.5cm | 37cm             | 38cm  | 45.5cm          |
| 3XL  | 66cm            | 56.5cm | 38cm             | 40cm  | 47cm            |