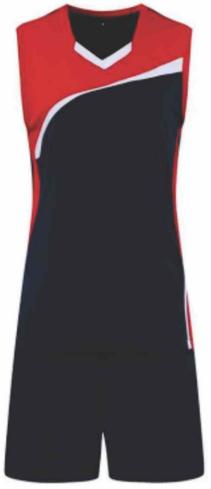

# VOLLEYBALL UNIFORM

### MAIN FEATURES

Volleyball Uniforms Made of 100% Polyester Mesh, Mixed Polyester & Spandex Any color combination with customizable player names. Made of poly spandex Hydra Tech fabric, in seam option for maximum comfort and flexibility.