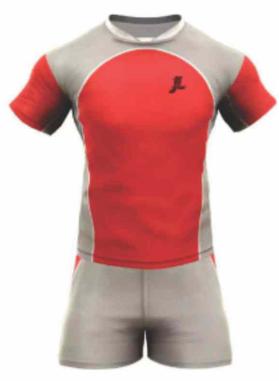

American Football Jersey made of 100% Polyester, Strategic ventilation for breath-ability, Machine washable, Short sleeves, Print on front, V neck, Full custom uniforms which can be made in any color and design.

#### NEW

- Uniform is Flexible from top to bottom
- . 100% High Quality Guarantee
- 100% Spander Pants with Elastic Whistband
- Comfortable, Breathable, Quick Dry
- · \$-230.
- 15 Colours

| Size | Langth | Chest | Shoulder | Wated | Shell<br>Leigth |  |
|------|--------|-------|----------|-------|-----------------|--|
| 8    | 33     | 26-08 | 19       | 27-29 | 28              |  |
| 100  | 20     | 39-40 | 20       | 30-12 | - 20            |  |
| L    | 246    | 43-46 | 21       | 10-15 | 40              |  |
| 16.  | - 16   | 66-68 | 20       | 28-28 | 46              |  |
| 200. | 26     | 56-52 | 25       | 10-12 | 45              |  |
| 1ML  | 30     | 54-58 | 37       | NG-89 | 47              |  |
| 400. | 28     | 59-40 | 29       | 49-60 | 48              |  |