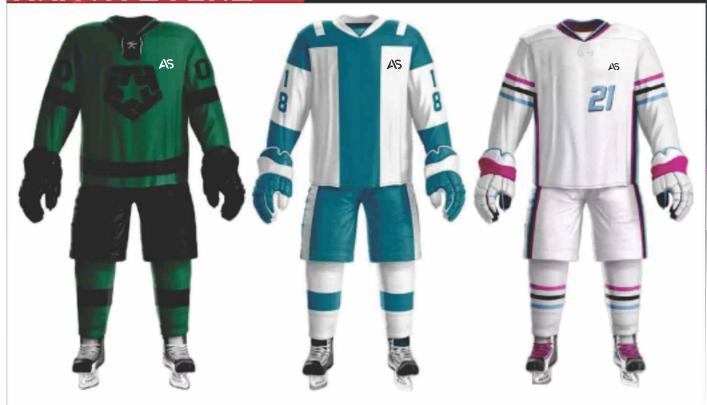

### MAIN FEATURES

Ice Hockey Uniform breathability and enhanced performance Shield patch sewn to bottom of front-collar fabric insert collar for added comfortTeam logo on center chest Ventilated mesh panel inserts Officially licensed Imported 100% Polyester

#### NEW

- Ice Hockey Jersey made in 100%.
- Polyester Mesh or 100% Polyester.
- · Very Comfortable in wearing
- . 8-2XL
- + 15 Colours

| Size | Length | Chest | Sleeve<br>Length | Waist | Short<br>Length |
|------|--------|-------|------------------|-------|-----------------|
| 5    | 74     | 48    | 44               | 32    | 19              |
| М    | 76     | 53    | 44               | 34    | 20              |
| L    | 79     | 58    | 48               | 36    | 21              |
| X5   | 82     | 64    | 51               | 38    | 22              |
| XL.  | 84     | 69    | 51               | 40    | 23              |
| 2001 | 85     | 74    | 52               | 42    | 24              |
| 330  | 86     | 75    | 54               | 44    | 26              |

# ICE HOCKEY UNIFORM

Baseball Jerseys made of 100% polyester professional quality mesh 2-button placket baseball jerseys with set-in sleeves, double stitching and extended rounded tail.