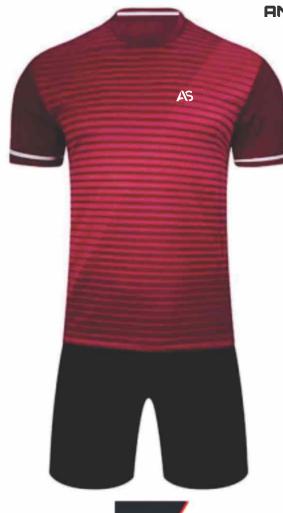

# SOCCER UNIFORM

#### MAIN FEATURES

The quality related things and provide you the best fabric for the Sports Our products are provided in various attractive designs, colors and patterns and can also be availed with customized facility as per the needs and specifications of our esteem clients. All our products are manufactured.

- 100 % Polyester Fabric
- · Full Custom option, unlimited color
- 100% Spandex Pants with Elastic Waistband
- · Made for athletes
- . S-2XL
- 15 Colours

| Size | Shirt<br>Length | Chest  | Sleeve<br>Length | Waist | Short<br>Length |
|------|-----------------|--------|------------------|-------|-----------------|
| S    | 66cm            | 43.5cm | 32cm             | 30cm  | 38cm            |
| W    | 68cm            | 45.5cm | 33cm             | 30em  | 39.5cm          |
| L    | 70cm            | 47.5cm | 34cm             | 32cm  | 41cm            |
| XS   | 65cm            | 49.5cm | 35cm             | 34cm  | 42.5om          |
| XL   | 66cm            | 51.5cm | 36cm             | 36cm  | 44cm            |
| 201  | 66cm            | 53.5cm | 37cm             | 38cm  | 45.5cm          |
| 3XL  | 66cm            | 56.5cm | 38cm             | 40cm  | 47cm            |