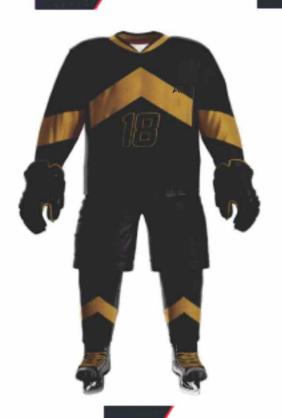

# ICE HOCKEY UNIFORM

Baseball Jerseys made of 100% polyester professional quality mesh 2-button placket baseball jerseys with set-in sleeves, double stitching and extended rounded tail.

#### NEW

- · Uniform is Flexible from top to bottom
- · 100% lightweight yet strong and breathable polyester fabrics
- · 100% Spandex Pants with Elastic Waistband
- · Very Comfortable in wearing
- . S-2XL
- 15 Colours

# PRODUCT SIZE CHART

| Size | Center<br>Back | Chest | Waist | Pants<br>Length |
|------|----------------|-------|-------|-----------------|
| S    | 70             | 51    | 38    | 103             |
| M    | 72             | 54    | 39    | 105             |
| L    | 74             | 57    | 40    | 108             |
| XS   | 76             | 60    | 41    | 110             |
| XL.  | 78             | 63    | 42    | 112             |
| 2XL  | B0             | 66    | 43    | 114             |
| 3XL  | 82             | 69    | 44    | 116             |