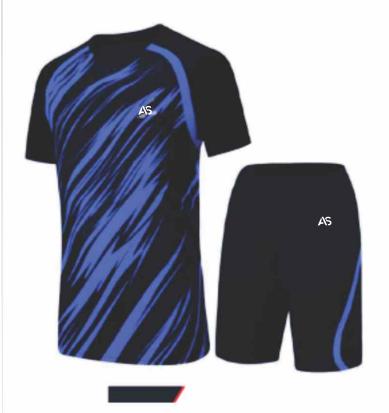

# SOCCER UNIFORM

#### MAIN FEATURES

The quality related things and provide you the best fabric for the Sports Our products are provided in various attractive designs, colors and patterns and can also be availed with customized facility as per the needs and specifications of our esteem clients. All our products are manufactured.