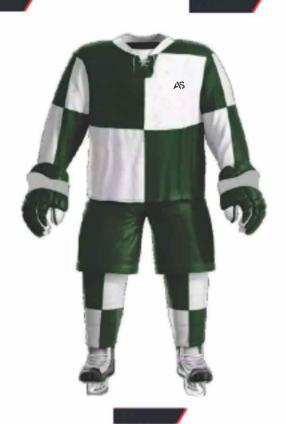

### MAIN FEATURES

Ice Hockey Uniform breathability and enhanced performance Shield patch sewn to bottom of front-collar fabric insert collar for added comfortTeam logo on center chest Ventilated mesh panel inserts Officially licensed Imported 100% Polyester

#### NEW

- Ice Hockey Jersey made in 100%.
- Polyester Mesh or 100% Polyester.
- · Very Comfortable in wearing
- . 8-2XL
- + 15 Colours

| Size | Length | Chest | Sleeve<br>Length | Waist | Short<br>Length |
|------|--------|-------|------------------|-------|-----------------|
| 5    | 74     | 48    | 44               | 32    | 19              |
| М    | 76     | 53    | 44               | 34    | 20              |
| L    | 79     | 58    | 48               | 36    | 21              |
| X5   | 82     | 64    | 51               | 38    | 22              |
| XL.  | 84     | 69    | 51               | 40    | 23              |
| 2001 | 85     | 74    | 52               | 42    | 24              |
| 330  | 86     | 75    | 54               | 44    | 26              |