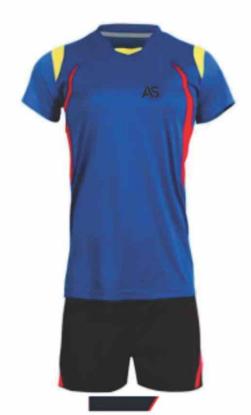

# VOLLEYBALL UNIFORM

### MAIN FEATURES

Volleyball Uniforms Made of 100% Polyester Mesh, Mixed Polyester & Spandex Any color combination with customizable player names. Made of poly spandex Hydra Tech fabric, in seam option for maximum comfort and flexibility.

#### NEW

- · Uniform is Flexible from top to bottom
- · Made from our performance fabric for superior moisture control.
- · 100% Spandex Pants with Elastic Waistband
- · Very Comfortable in wearing
- . S-2XL
- 15 Colours

| Size | Length<br>of vest | Chest<br>Width | Waist  | Short<br>Length |
|------|-------------------|----------------|--------|-----------------|
| S    | 27"               | 18.5           | 22-39" | 15"             |
| M.   | 28.5"             | 19.5"          | 24-41" | 16"             |
| L    | 29.5"             | 20.5"          | 26-43" | 17"             |
| XL   | 30.5"             | 21.5           | 28-45  | 181             |
| 2XL  | 31.5"             | 22.5"          | 29-46" | 19"             |
| 3XL  | 32"               | 23.5"          | 30-47" | 207             |
| 4XL  | 33"               | 24.5"          | 31-41" | 21"             |