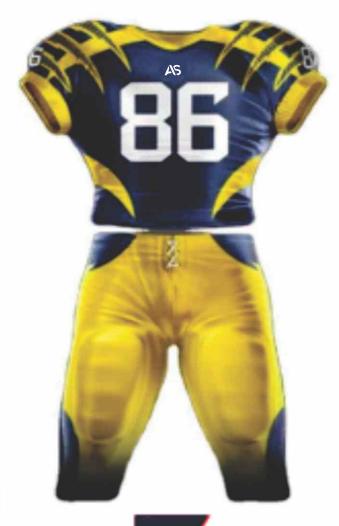

American Football Jersey made of 100% Polyester, Strategic ventilation for breath-ability, Machine washable, Short sleeves, Print on front, V neck, Full custom uniforms which can be made in any color and design.