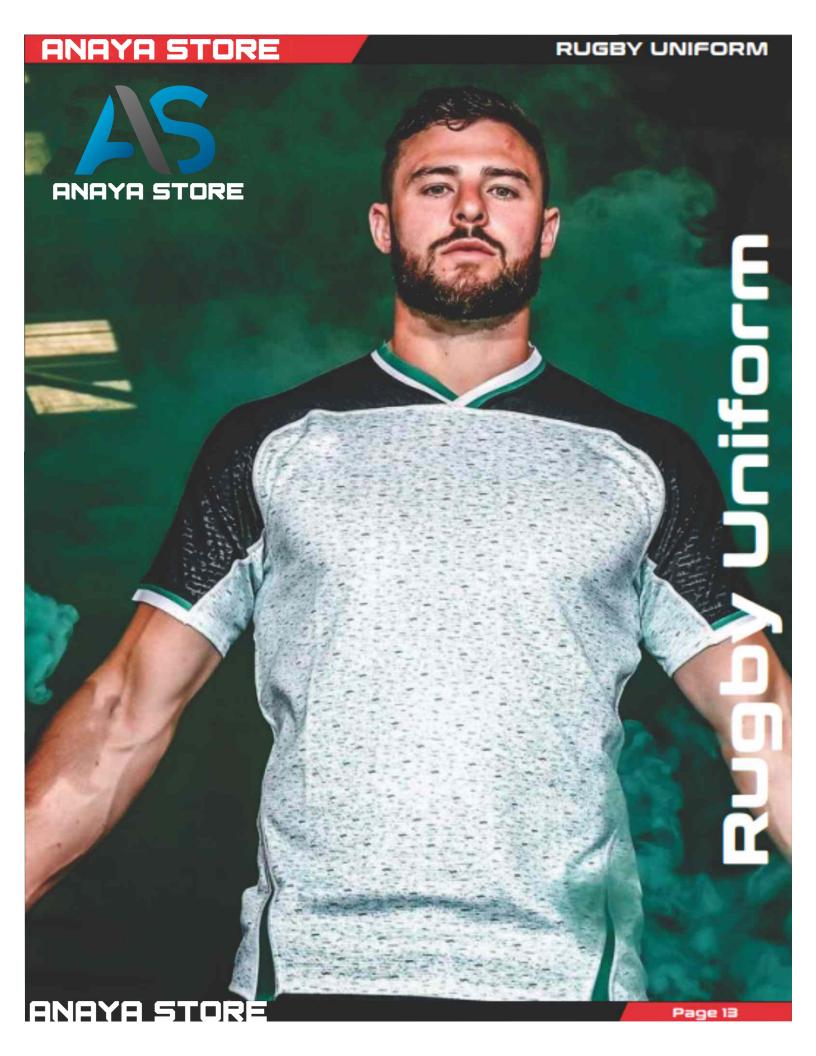

# BASKETBALL UNIFORM

Custom sublimation rugby team jersey made of 100% Polyester 240 g sm Fabric Made of 100% original cotton, Retains the players sweat. Modern lightweight water resistant synthetic material.

#### NEW

- · Uniform is Flexible from top to bottom
- · Modern lightweight water resistant synthetic material.
- · Made of 100% original cotton, Retains the players sweat.
- · Very Comfortable in wearing
- . S-2XL
- 15 Colours

# PRODUCT SIZE CHART

| Size | Length | Chest | Waist | Short<br>Length |
|------|--------|-------|-------|-----------------|
| S    | 28     | 20    | 30    | 13.5            |
| M    | 29     | 21    | 32    | 14              |
| L    | 30     | 22    | 34    | 14              |
| XL   | 31     | 23    | 36    | 14.5            |
| 2XL  | 32     | 24    | 38    | 15              |
| 3XL  | 33     | 25    | 40    | 15.5            |
| 4XL  | 34     | 26    | 42    | 16              |