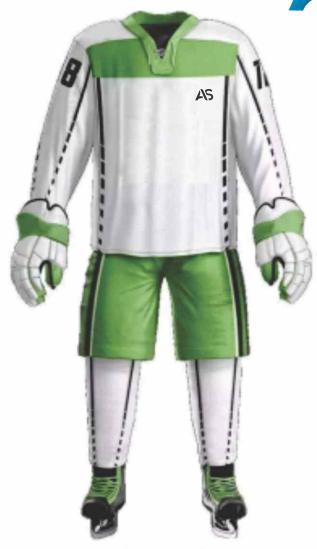

### MAIN FEATURES

Ice Hockey Uniform breathability and enhanced performance Shield patch sewn to bottom of front-collar fabric insert collar for added comfortTeam logo on center chest Ventilated mesh panel inserts Officially licensed Imported 100% Polyester

#### NEW

- Ice Hockey Jersey made in 100%.
- Polyester Mesh or 100% Polyester.
- · Very Comfortable in wearing
- . 8-2XL
- + 15 Colours

| Size | Length | Chest | Sleeve<br>Length | Waist | Short<br>Length |
|------|--------|-------|------------------|-------|-----------------|
| 5    | 74     | 48    | 44               | 32    | 19              |
| М    | 76     | 53    | 44               | 34    | 20              |
| L    | 79     | 58    | 48               | 36    | 21              |
| X5   | 82     | 64    | 51               | 38    | 22              |
| XL.  | 84     | 69    | 51               | 40    | 23              |
| 2001 | 85     | 74    | 52               | 42    | 24              |
| 330  | 86     | 75    | 54               | 44    | 26              |