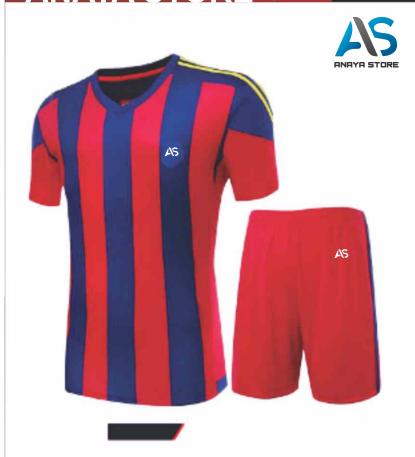

#### MAIN FEATURES

The quality related things and provide you the best fabric for the Sports Our products are provided in various attractive designs, colors and patterns and can also be availed with customized facility as per the needs and specifications of our esteem clients. All our products are manufactured.

- 100 % Polyester Fabric
- · Full Custom option, unlimited color
- 100% Spandex Pants with Elastic Waistband
- · Made for athletes
- . S-2XL
- 15 Colours

| Size | Shirt<br>Length | Chest  | Sleeve<br>Length | Waist | Short<br>Length |
|------|-----------------|--------|------------------|-------|-----------------|
| S    | 66cm            | 43.5cm | 32cm             | 30cm  | 38cm            |
| W    | 68cm            | 45.5cm | 33cm             | 30em  | 39.5cm          |
| L    | 70cm            | 47.5cm | 34cm             | 32cm  | 41cm            |
| XS   | 65cm            | 49.5cm | 35cm             | 34cm  | 42.5om          |
| XL   | 66cm            | 51.5cm | 36cm             | 36cm  | 44cm            |
| 201  | 66cm            | 53.5cm | 37cm             | 38cm  | 45.5cm          |
| 3XL  | 66cm            | 56.5cm | 38cm             | 40cm  | 47cm            |