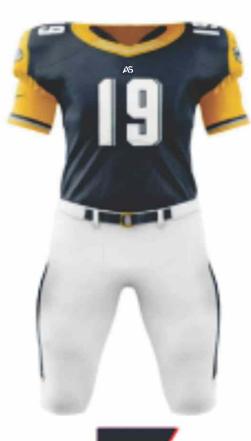

American Football Jersey made of 100% Polyester, Strategic ventilation for breath-ability, Machine washable, Short sleeves, Print on front, V neck, Full custom uniforms which can be made in any color and design.