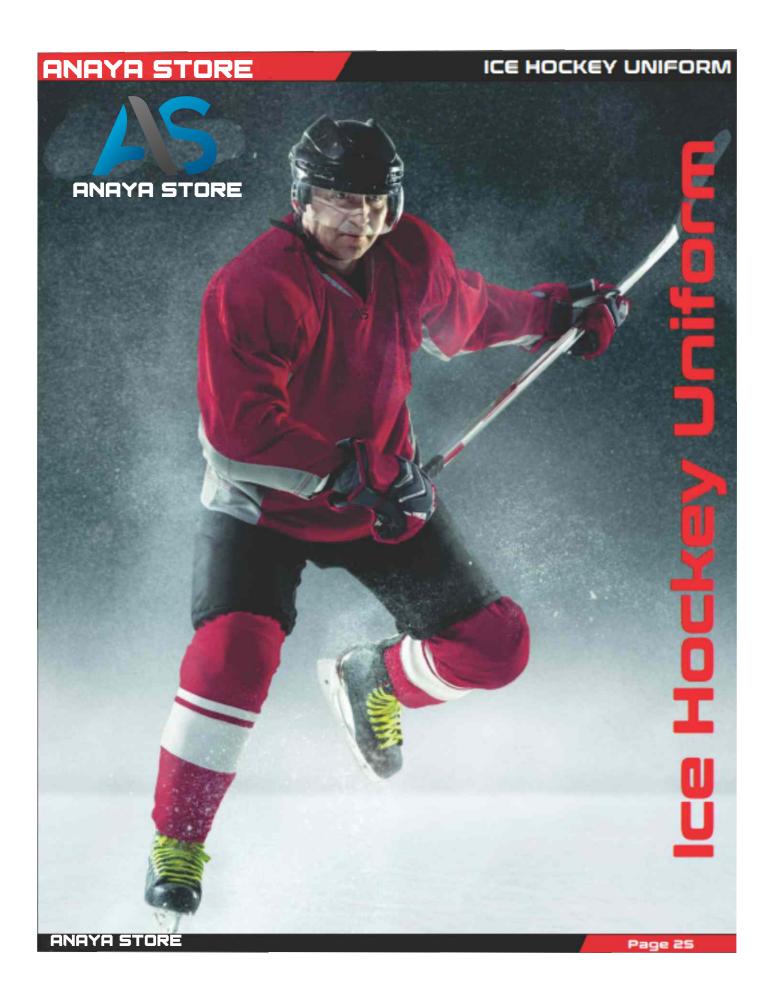

### MAIN FEATURES

Ice Hockey Uniform breathability and enhanced performance Shield patch sewn to bottom of front-collar fabric insert collar for added comfortTeam logo on center chest Ventilated mesh panel inserts Officially licensed Imported 100% Polyester

#### NEW

- Ice Hockey Jersey made in 100%.
- Polyester Mesh or 100% Polyester.
- · Very Comfortable in wearing
- . 8-2XL
- + 15 Colours

| Size | Length | Chest | Sleeve<br>Length | Waist | Short<br>Length |
|------|--------|-------|------------------|-------|-----------------|
| 5    | 74     | 48    | 44               | 32    | 19              |
| М    | 76     | 53    | 44               | 34    | 20              |
| L    | 79     | 58    | 48               | 36    | 21              |
| X5   | 82     | 64    | 51               | 38    | 22              |
| XL.  | 84     | 69    | 51               | 40    | 23              |
| 2001 | 85     | 74    | 52               | 42    | 24              |
| 330  | 86     | 75    | 54               | 44    | 26              |