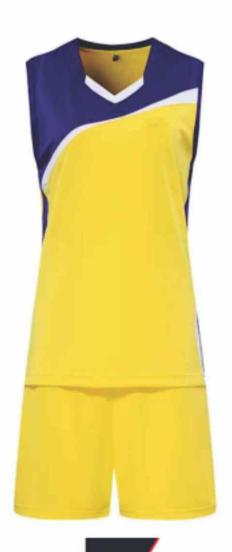

# VOLLEYBALL UNIFORM

### MAIN FEATURES

Volleyball Uniforms Made of 100% Polyester Mesh, Mixed Polyester & Spandex Any color combination with customizable player names. Made of poly spandex Hydra Tech fabric, in seam option for maximum comfort and flexibility.