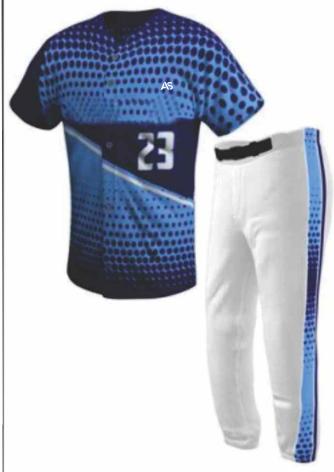

# ICE HOCKEY UNIFORM

Baseball Jerseys made of 100% polyester professional quality mesh 2-button placket baseball jerseys with set-in sleeves, double stitching and extended rounded tail.

#### NEW

- · Uniform is Flexible from top to bottom
- · 100% lightweight yet strong and breathable polyester fabrics
- · 100% Spandex Pants with Elastic Waistband
- · Very Comfortable in wearing
- . S-2XL
- 15 Colours

# PRODUCT SIZE CHART

| Size | Center<br>Back | Chest | Waist | Pants<br>Length |
|------|----------------|-------|-------|-----------------|
| S    | 70             | 51    | 38    | 103             |
| M    | 72             | 54    | 39    | 105             |
| L    | 74             | 57    | 40    | 108             |
| XS   | 76             | 60    | 41    | 110             |
| XL.  | 78             | 63    | 42    | 112             |
| 2XL  | B0             | 66    | 43    | 114             |
| 3XL  | 82             | 69    | 44    | 116             |