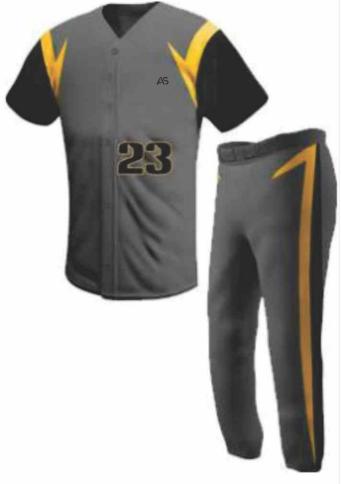

# ICE HOCKEY UNIFORM

Baseball Jerseys made of 100% polyester professional quality mesh 2-button placket baseball jerseys with set-in sleeves, double stitching and extended rounded tail.

#### NEW

- · Uniform is Flexible from top to bottom
- · 100% lightweight yet strong and breathable polyester fabrics
- · 100% Spandex Pants with Elastic Waistband
- · Very Comfortable in wearing
- . S-2XL
- 15 Colours

# PRODUCT SIZE CHART

| Size | Center<br>Back | Chest | Waist | Pants<br>Length |
|------|----------------|-------|-------|-----------------|
| S    | 70             | 51    | 38    | 103             |
| M    | 72             | 54    | 39    | 105             |
| L    | 74             | 57    | 40    | 108             |
| XS   | 76             | 60    | 41    | 110             |
| XL.  | 78             | 63    | 42    | 112             |
| 2XL  | B0             | 66    | 43    | 114             |
| 3XL  | 82             | 69    | 44    | 116             |