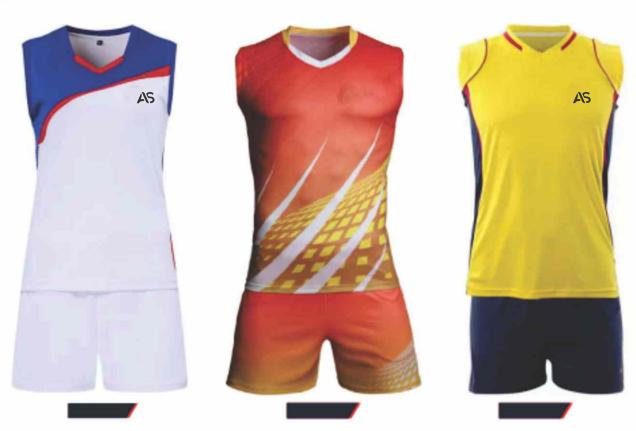

# VOLLEYBALL UNIFORM

### MAIN FEATURES

Volleyball Uniforms Made of 100% Polyester Mesh, Mixed Polyester & Spandex Any color combination with customizable player names. Made of poly spandex Hydra Tech fabric, in seam option for maximum comfort and flexibility.

#### NEW

- · Uniform is Flexible from top to bottom
- · Made from our performance fabric for superior moisture control.
- · 100% Spandex Pants with Elastic Waistband
- · Very Comfortable in wearing
- . S-2XL
- 15 Colours

| Size | Length<br>of vest | Chest<br>Width | Waist  | Short<br>Length |
|------|-------------------|----------------|--------|-----------------|
| S    | 27"               | 18.5           | 22-39" | 15"             |
| M.   | 28.5"             | 19.5"          | 24-41" | 16"             |
| L    | 29.5"             | 20.5"          | 26-43" | 17"             |
| XL   | 30.5"             | 21.5           | 28-45  | 181             |
| 2XL  | 31.5"             | 22.5"          | 29-46" | 19"             |
| 3XL  | 32"               | 23.5"          | 30-47" | 207             |
| 4XL  | 33"               | 24.5"          | 31-41" | 21"             |