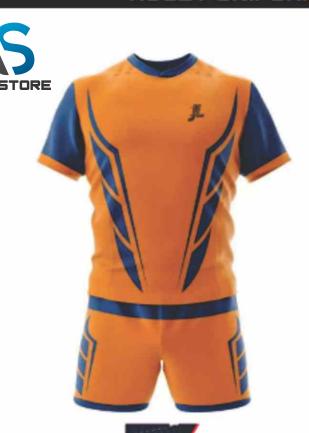

# AS SU/

### AS SU

#### MAIN FEATURES

The quality related things and provide you the best fabric for the Sports Our products are provided in various attractive designs, colors and patterns and can also be availed with customized facility as per the needs and specifications of our esteem clients. All our products are manufactured.

- 100 % Polyester Fabric
- · Full Custom option, unlimited color
- 100% Spandex Pants with Elastic Waistband
- · Made for athletes
- . S-2XL
- 15 Colours

| Size | Shirt<br>Length | Chest  | Sleeve<br>Length | Waist | Short<br>Length |
|------|-----------------|--------|------------------|-------|-----------------|
| S    | 66cm            | 43.5cm | 32cm             | 30cm  | 38cm            |
| W    | 68cm            | 45.5cm | 33cm             | 30em  | 39.5cm          |
| L    | 70cm            | 47.5cm | 34cm             | 32cm  | 41cm            |
| XS   | 65cm            | 49.5cm | 35cm             | 34cm  | 42.5om          |
| XL   | 66cm            | 51.5cm | 36cm             | 36cm  | 44cm            |
| 201  | 66cm            | 53.5cm | 37cm             | 38cm  | 45.5cm          |
| 3XL  | 66cm            | 56.5cm | 38cm             | 40cm  | 47cm            |