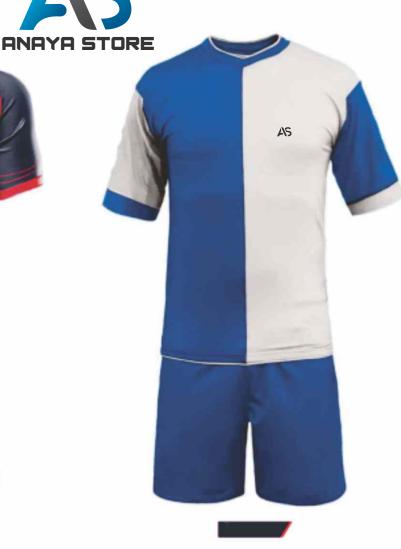

# SOCCER UNIFORM

#### MAIN FEATURES

The quality related things and provide you the best fabric for the Sports Our products are provided in various attractive designs, colors and patterns and can also be availed with customized facility as per the needs and specifications of our esteem clients. All our products are manufactured.

- 100 % Polyester Fabric
- · Full Custom option, unlimited color
- 100% Spandex Pants with Elastic Waistband
- · Made for athletes
- . S-2XL
- 15 Colours

| Size | Shirt<br>Length | Chest  | Sleeve<br>Length | Waist | Short<br>Length |
|------|-----------------|--------|------------------|-------|-----------------|
| S    | 66cm            | 43.5cm | 32cm             | 30cm  | 38cm            |
| W    | 68cm            | 45.5cm | 33cm             | 30em  | 39.5cm          |
| L    | 70cm            | 47.5cm | 34cm             | 32cm  | 41cm            |
| XS   | 65cm            | 49.5cm | 35cm             | 34cm  | 42.5om          |
| XL   | 66cm            | 51.5cm | 36cm             | 36cm  | 44cm            |
| 201  | 66cm            | 53.5cm | 37cm             | 38cm  | 45.5cm          |
| 3XL  | 66cm            | 56.5cm | 38cm             | 40cm  | 47cm            |