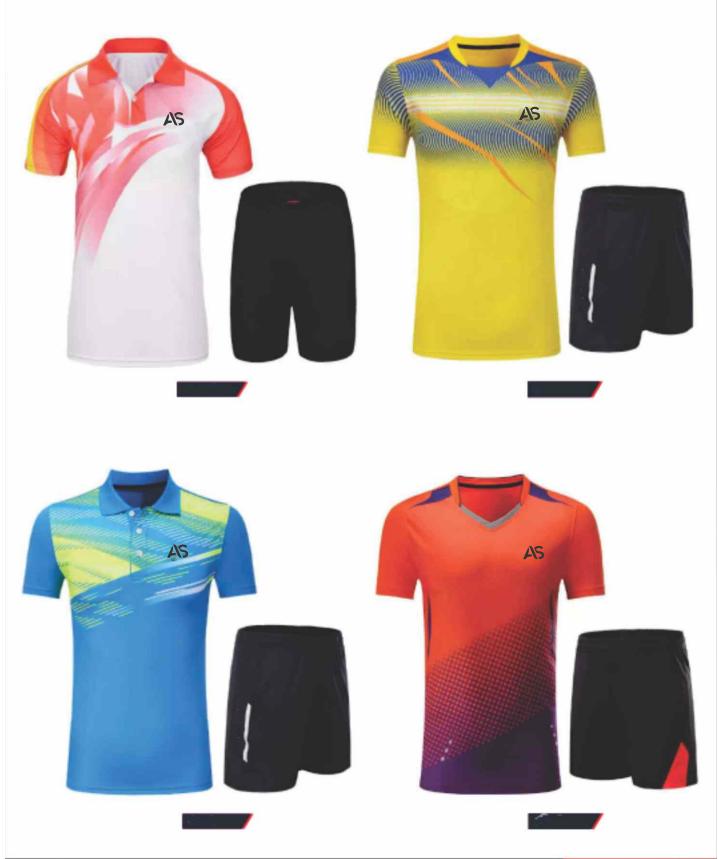

# SOCCER UNIFORM

#### MAIN FEATURES

The quality related things and provide you the best fabric for the Sports Our products are provided in various attractive designs, colors and patterns and can also be availed with customized facility as per the needs and specifications of our esteem clients. All our products are manufactured.

- 100 % Polyester Fabric
- · Full Custom option, unlimited color
- 100% Spandex Pants with Elastic Waistband
- · Made for athletes
- . S-2XL
- 15 Colours

| Size | Shirt<br>Length | Chest  | Sleeve<br>Length | Waist | Short<br>Length |
|------|-----------------|--------|------------------|-------|-----------------|
| S    | 66cm            | 43.5cm | 32cm             | 30cm  | 38cm            |
| W    | 68cm            | 45.5cm | 33cm             | 30em  | 39.5cm          |
| L    | 70cm            | 47.5cm | 34cm             | 32cm  | 41cm            |
| XS   | 65cm            | 49.5cm | 35cm             | 34cm  | 42.5om          |
| XL   | 66cm            | 51.5cm | 36cm             | 36cm  | 44cm            |
| 201  | 66cm            | 53.5cm | 37cm             | 38cm  | 45.5cm          |
| 3XL  | 66cm            | 56.5cm | 38cm             | 40cm  | 47cm            |