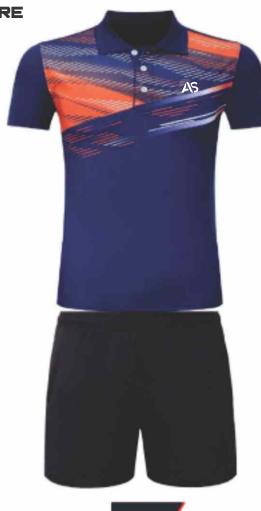

### MAIN FEATURES

Men must wear tennis uniform. Collared polo-style shirts, crew-collared tennis shirts and tennis themed t-shirts are acceptable. Game Sublimation Uniform - Add Your Team, Name, and Number.

#### NEW

- · Uniform is Flexible from top to bottom
- 100% Polyester 2-way stretching design
- 100% Spandex Pants with Elastic Waistband
- · Very Comfortable in wearing
- . S-2XL
- 15 Colours

| Size | Length | Chest | Shoulder | Waist | Short<br>Length |
|------|--------|-------|----------|-------|-----------------|
| 8    | 63     | 48    | 41       | 29-44 | 32              |
| М    | 65     | 49    | 43.2     | 32-47 | 34              |
| L    | 67     | 51    | 44.6     | 34-50 | 36              |
| XL   | 69     | 53    | 46       | 36-52 | 38              |
| 2XL  | 71     | 55    | 47.4     | 38-52 | 40              |
| DE   | 73     | 57    | 48.8     | 41-57 | 42              |
| 4XL  | 75     | 59    | 49       | 43-60 | 44              |