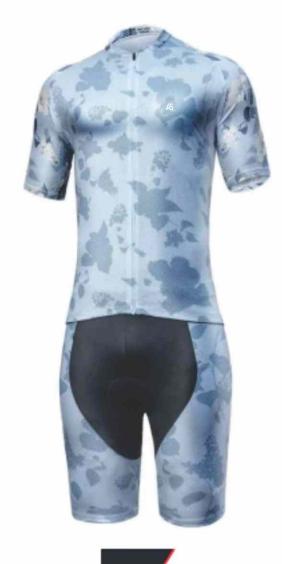

### MAIN FEATURES

Performance Compression Bib made of 100% Laycra, Performance athletic apparel, Yoga, Swim, Cycling and also as fitness wears combined premium compression fabrics to its Performance.

#### NEW

- · Uniform is Flexible from top to bottom
- 100% Polyester 2-way stretching design
- · 100% Spandex Pants with Elastic Waistband
- · Very Comfortable in wearing
- . S-2XL
- 15 Colours

### PRODUCT SIZE CHART

| Size | Length | Chest | Sleeve | Waist | Inseam<br>Length |
|------|--------|-------|--------|-------|------------------|
| S    | 52     | 88    | 34     | 54    | 16               |
| M    | 54     | 94    | 35     | 57    | 17               |
| L    | 56     | 100   | 36     | 60    | 18               |
| XS   | 58     | 106   | 37     | 63    | 19               |
| XL   | 60     | 112   | 38     | 66    | 20               |
| 2XL  | 62     | 118   | 39     | 69    | 21               |
| 3XL  | 63     | 124   | 40     | 72    | 22               |